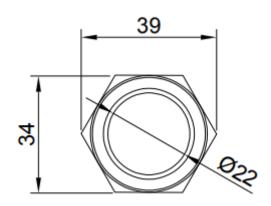

s | Description                                                      |
|-----------------------|------------------------------------------------------------------|
| Switch rating         | 5A/250VAC                                                        |
| LED                   | Included, common Anode/Cathode                                   |
| LED Color             | Green, Blue, Red, White, Yellow, RGB or a combination of colours |
| LED Voltage           | 3 V – 220 V                                                      |
| LED Current           | 3mA – 20mA                                                       |
| LED Life              | 40.000 hours                                                     |

#### **Dimensions**

\*unit: mm





# **Push Button**

SPB30-FN3-xxx-xxx







### **Ordering information**

Ordering can be done via <a href="www.summit-electronics.com">www.summit-electronics.com</a>. Please contact us for more information. Customisation of the product is available on request.

### **Technical support**

For all product questions please contact us via <a href="mailto:info@summit-electronics.com">info@summit-electronics.com</a>

#### Document revision

| Rev    | Date       | changes                 |
|--------|------------|-------------------------|
| V01.00 | 23-12-2024 | First issue of document |