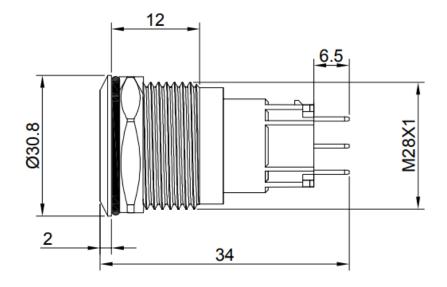

SPB30-FN3-xxx-xxx



| Electrical Proporties | Description                                                      |
|-----------------------|------------------------------------------------------------------|
| Switch rating         | 5A/250VAC                                                        |
| LED                   | Included, common Anode/Cathode                                   |
| LED Color             | Green, Blue, Red, White, Yellow, RGB or a combination of colours |
| LED Voltage           | 3 V – 220 V                                                      |
| LED Current           | 3mA – 20mA                                                       |
| LED Life              | 40.000 hours                                                     |

#### **Dimensions**

\*unit: mm





# **Push Button**

SPB30-FN3-xxx-xxx







### **Ordering information**

Ordering can be done via <a href="www.summit-electronics.com">www.summit-electronics.com</a>. Please contact us for more information. Customisation of the product is available on request.

### **Technical support**

For all product questions please contact us via <a href="mailto:info@summit-electronics.com">info@summit-electronics.com</a>

#### Document revision

| Rev    | Date       | changes                 |
|--------|------------|-------------------------|
| V01.00 | 23-12-2024 | First issue of document |