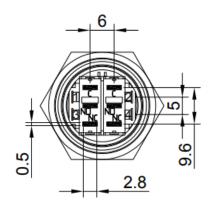

| Description                                                      |
|-----------------------|------------------------------------------------------------------|
| Switch rating         | 5A/250VAC                                                        |
| LED                   | Included, common Anode/Cathode                                   |
| LED Color             | Green, Blue, Red, White, Yellow, RGB or a combination of colours |
| LED Voltage           | 3 V – 220 V                                                      |
| LED Current           | 3mA – 20mA                                                       |
| LED Life              | 40.000 hours                                                     |

#### **Dimensions**

\*unit: mm





# **Push Button**

SPB30-FN3-xxx-xxx







### **Ordering information**

Ordering can be done via <a href="www.summit-electronics.com">www.summit-electronics.com</a>. Please contact us for more information. Customisation of the product is available on request.

### **Technical support**

For all product questions please contact us via <a href="mailto:info@summit-electronics.com">info@summit-electronics.com</a>

#### Document revision

| Rev    | Date       | changes                 |
|--------|------------|-------------------------|
| V01.00 | 23-12-2024 | First issue of document |